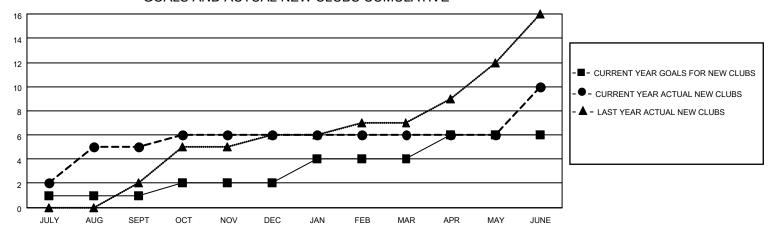

### GOALS AND ACTUAL NEW CLUBS CUMULATIVE

## District 3234H2

| Clubs                 |               |           |               | Members               |                        |                         |                                                    |
|-----------------------|---------------|-----------|---------------|-----------------------|------------------------|-------------------------|----------------------------------------------------|
| RESULTS FOR 2022-2023 |               |           |               | RESULTS FOR 2022-2023 |                        |                         |                                                    |
| QUARTER               | NEW CLUB GOAL | NEW CLUBS | DROPPED CLUBS | QUARTER MEM           | BER GROWTH NET<br>GOAL | MEMBER GROWTH<br>ACTUAL | DROPPED<br>MEMBERS ACTUAL<br>(including transfers) |
| JULY/AUG/SEPT         | 1             | 5         | 0             | JULY/AUG/SEPT         | 75                     | 299                     | 47                                                 |
| OCT/NOV/DEC           | 1             | 1         | 8             | OCT/NOV/DEC           | 75                     | 57                      | 295                                                |
| JAN/FEB/MAR           | 2             | 0         | 0             | JAN/FEB/MAR           | 75                     | 120                     | 16                                                 |
| APR/MAY/JUNE          | 2             | 4         | 3             | APR/MAY/JUNE          | 75                     | 320                     | 267                                                |