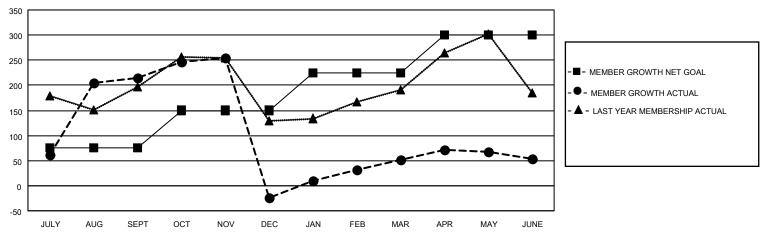

### GOALS AND ACTUAL MEMBERS CUMULATIVE

| DROPPED CLUBS: 11       |     | 74 CLUBS OF 101 ADDED 1 OR<br>MORE NEW MEMBERS | GENDER DISTRIBUTION                   |                |  |
|-------------------------|-----|------------------------------------------------|---------------------------------------|----------------|--|
|                         |     | WORL NEW WEINBERG                              | MALE                                  | 2,547 (70.63%) |  |
|                         |     |                                                | FEMALE                                | 1,059 (29.37%) |  |
| DROPPED MEMBERS         |     |                                                | NON BINARY                            | 0 (0.00%)      |  |
| <u>BROTT EB MEMBERO</u> |     |                                                | PREFER NOT TO ANSWER 0 (0.00%)        |                |  |
| DECEASED                | 13  |                                                | THE ENTITY TO AMOVIER                 | 0 (0.0070)     |  |
| CLUB CANCELLED          | 226 | CLICK HERE FOR CUMULATIVE                      | TOTAL FAMILY UNIT MEMBERS             | 3 1,841        |  |
| OTHER                   | 385 | MEMBERSHIP DATA                                |                                       |                |  |
| TOTAL                   | 624 |                                                | FAMILY MEMBERS PAYING HALF DUES 1,088 |                |  |
|                         |     |                                                |                                       |                |  |

## District 3234H2

| Clubs                 |               |           |               | Members               |                        |                         |                                                    |
|-----------------------|---------------|-----------|---------------|-----------------------|------------------------|-------------------------|----------------------------------------------------|
| RESULTS FOR 2022-2023 |               |           |               | RESULTS FOR 2022-2023 |                        |                         |                                                    |
| QUARTER               | NEW CLUB GOAL | NEW CLUBS | DROPPED CLUBS | QUARTER MEM           | BER GROWTH NET<br>GOAL | MEMBER GROWTH<br>ACTUAL | DROPPED<br>MEMBERS ACTUAL<br>(including transfers) |
| JULY/AUG/SEPT         | 1             | 5         | 0             | JULY/AUG/SEPT         | 75                     | 299                     | 47                                                 |
| OCT/NOV/DEC           | 1             | 1         | 8             | OCT/NOV/DEC           | 75                     | 57                      | 295                                                |
| JAN/FEB/MAR           | 2             | 0         | 0             | JAN/FEB/MAR           | 75                     | 120                     | 16                                                 |
| APR/MAY/JUNE          | 2             | 4         | 3             | APR/MAY/JUNE          | 75                     | 320                     | 267                                                |